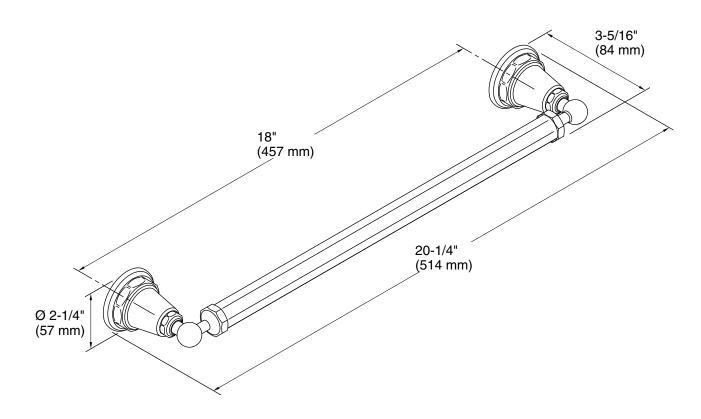

# **Technical Information**

All product dimensions are nominal. Material: Brass, Zinc